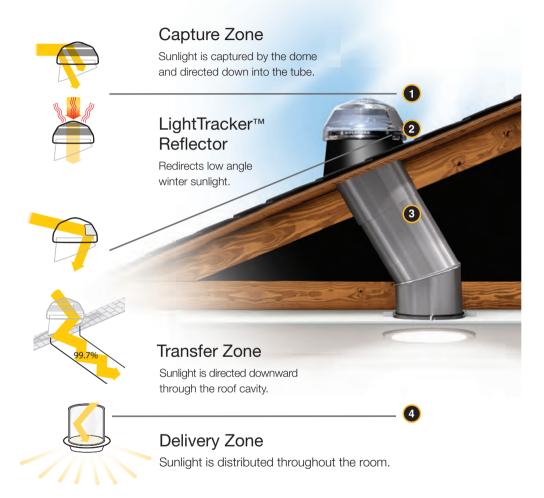

## Capture Zone

The Raybender® 3000 Technology along with the LightTracker™ Reflector within the dome will capture, harvest and push daylight down the System.

| FEATURE                                                             | BENEFITS                                                                                                                                                                                                                                                                          |
|---------------------------------------------------------------------|-----------------------------------------------------------------------------------------------------------------------------------------------------------------------------------------------------------------------------------------------------------------------------------|
| Raybender® 3000 Technology<br>Patented daylight capturing dome lens | <ul><li>Redirects low-angle sun.</li><li>Rejects overpowering summer midday sunlight.</li><li>Consistent daylighting throughout the day.</li></ul>                                                                                                                                |
| LightTracker™ Reflector Patented in-dome reflector faces north      | <ul> <li>Redirects low-angle winter sunlight from early morning to late afternoon.</li> <li>Increased light input for increased light output.</li> <li>Intercepts daylighting that would otherwise pass through the dome.</li> <li>Unsurpassed year-round performance.</li> </ul> |
| Effective Daylight Capture Surface (EDCS)<br>Small roof penetration | <ul> <li>The EDCS captures more daylight than any other product on the market.</li> <li>The 160DS model has an effective daylight capturing surface of 1032cm². 290DS = 1871cm².</li> </ul>                                                                                       |
| Injection Moulded Dome                                              | <ul><li>Impact resistant acrylic dome.</li><li>Will not craze or crack with time.</li><li>Hardwearing.</li></ul>                                                                                                                                                                  |
| Condensation Tract                                                  | Eliminate moisture build up within the system at its source.                                                                                                                                                                                                                      |
| Designed to inhibit harmful UV rays                                 | • Blocks 100% UVB & UVC rays and 95% of UVA rays, so your clothing and furnishings won't fade.                                                                                                                                                                                    |
| Neoprene Seal                                                       | Reduces heat transfer between dome and tubing, and reduces condensation.                                                                                                                                                                                                          |
| Flashings                                                           | <ul> <li>Leak proof design, BRANZ Appraised [No: 665].</li> <li>One piece, seamless flashings to suit almost any roof type.</li> <li>No lead content.</li> </ul>                                                                                                                  |
|                                                                     |                                                                                                                                                                                                                                                                                   |

## Transfer Zone

| Spectralight® Infinity |
|------------------------|
| Solid Aluminium Tubing |
|                        |

- 99.7% Spectral reflectivity.
- World's most reflective tubing.
- Purest colour rendition possible, natural light. Refer Colour Rendering Index (CRI).
- Spectral Reflectivity vs. Total Reflectivity
- $\bullet$  Limited light loss only 0.3% per light bounce rather than 3% light loss for 97% Total Reflectivity.
- Light is diffusing and bouncing.
- Long distance tube runs with limited light loss.

Transfer light up to 15 metres

Light up lower level floor.

Delivery Zone

Diffused daylight at the Delivery Zone has the appearance of a light fixture. Also, minimal heat loss and heat gain assists with earning the Energy Rating.