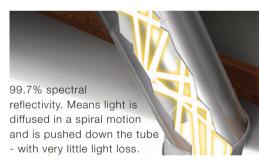

## Transfer Zone

| Spectralight® Infinity |
|------------------------|
| Solid Aluminium Tubing |
|                        |

- 99.7% Spectral reflectivity.
- World's most reflective tubing.
- Purest colour rendition possible, natural light. Refer Colour Rendering Index (CRI).
- Spectral Reflectivity vs. Total Reflectivity
- $\bullet$  Limited light loss only 0.3% per light bounce rather than 3% light loss for 97% Total Reflectivity.
- Light is diffusing and bouncing.
- Long distance tube runs with limited light loss.